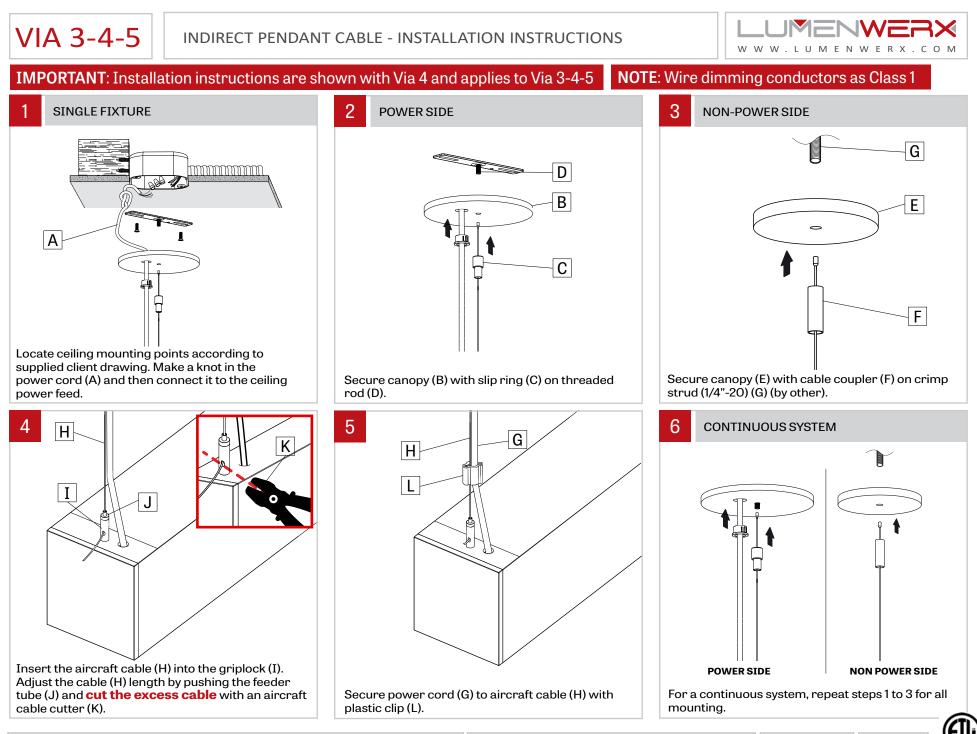

## VIA 3-4-5

## INDIRECT PENDANT CABLE - INSTALLATION INSTRUCTIONS

www.lumenwerx.com (T) 514-225-4304 (F) 514-931-4862 © All rights are reserved to LumenWerx ULC.

FILE NAME:VIA3-4-5-PENDANT-INDIRECT-CABLE-INST

Intertel